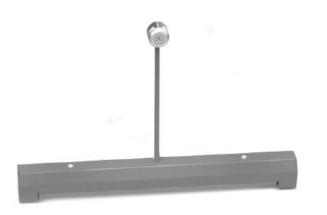

# **Recessed Bridge Bar Unit**

Our customer side recessed bridge bar unit with a screen mounted directional microphone.

#### **Physical Data**

| Dimensions   | Height – 330mm (1.69")<br>Width – 400mm (15.7")<br>Depth – 34mm (1.34") |
|--------------|-------------------------------------------------------------------------|
| Weight       | 516g (1.10lbs)                                                          |
| Construction | Mild Steel                                                              |
| Finish       | RAL 9006 Powder Coated                                                  |