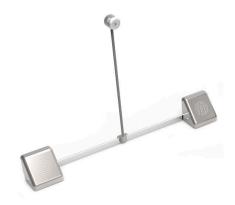

## Slimline Bridge Bar Unit

Our customer side slimline stainless steel bridge bar unit with a combined speaker and screen mounted directional microphone.

## **Physical Data**

| Dimensions   | Width – 581mm (22.8")<br>Height – 431mm (16.9")<br>Depth – 60mm (2.36") |  |
|--------------|-------------------------------------------------------------------------|--|
| Weight       | 1.44kg (3.17lbs)                                                        |  |
| Construction | Mild Steel                                                              |  |
| Finish       | Brushed Stainless Steel                                                 |  |