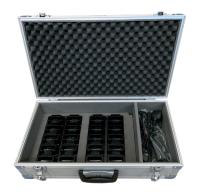

## 20 Bay Charger Case for RF Receiver/Transmitter

This charger case is for use with our Portable RF Transmitter [RF-TX1] and Portable RF Receiver [RF-RX1] and can hold up to 20 receivers in a standing position. The case is provided with a power supply.