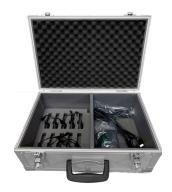

## **10 Bay Charger Case for RF Transceiver**

This 10 Bay Charger Case is for use with our Portable RF Transceivers [RF-TRX] and can hold up to 10 transceivers in a standing position. The case is provided with a power supply.

### **Physical Data**

| Dimensions | Height – 300mm (11.8")<br>Width – 540mm (21.2")<br>Depth – 140mm (5.51") |
|------------|--------------------------------------------------------------------------|
| Weight     | 3.7kg (8.15lbs)                                                          |
| Finish     | Silver                                                                   |