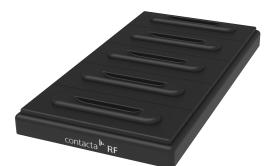

## **5 Bay Charging Station for RF Underchin Receiver**

Our 5 Bay Charging Station is for use with Portable Radio Frequency Underchin Receiver [RF-RXU]. This unit can hold up to 5 receivers in a standing position. Two chargers can be daisy-chained together to charge 10 receivers using a single power supply.

### **Physical Data**

| Dimensions | Height – 38mm (1.49")<br>Width – 160mm (6.29")<br>Depth – 305mm (12.0") |
|------------|-------------------------------------------------------------------------|
| Weight     | 540g (1.19lbs)                                                          |
| Finish     | Black                                                                   |